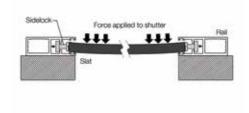

### End Retention System

The end retention system is a special option for maximum protection. During strong winds, the curtain engages in the rails and cannot be pulled out by hurricane force winds. (Available on RLL55-X Slat)