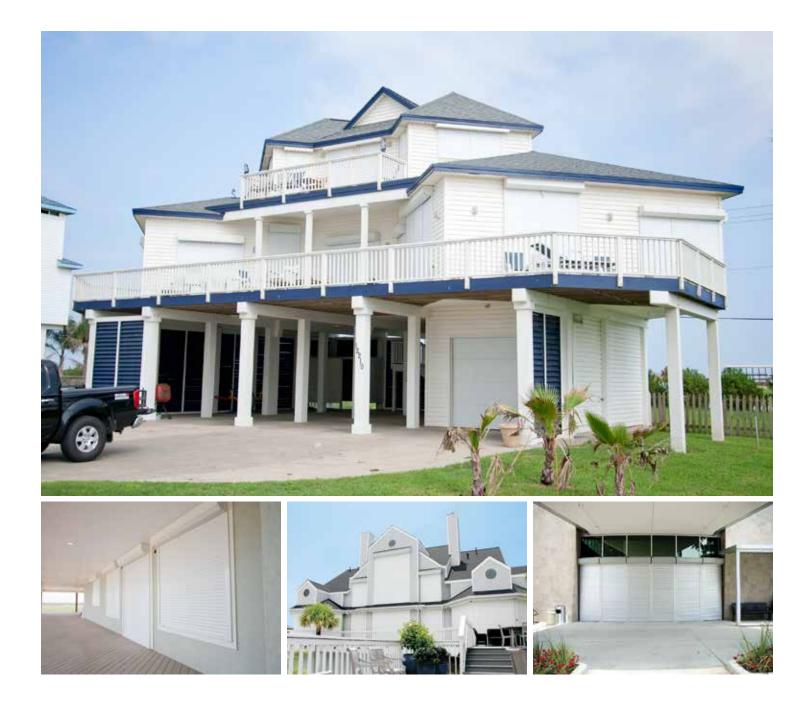

# Rollac SecuraMax Hurricane Protection Shutters

Heavy duty protection

Keep your home or business protected every day Window, door, and patio applications

- Storm Protection
- Security
- Energy Savings
- Light Control
- Privacy
- Noise Reduction
- UV Protection
- Automation

#### Maximum Strength

SecuraMax was designed with the strength and durability required to protect your home, business, or high security risk from wind borne debris and hurricane force winds.

## Code Approved

SecuraMax shutters are tested to the highest standards in the United States. Approved by the Texas Department of Insurance, Miami Dade County, and the Florida Building Code.