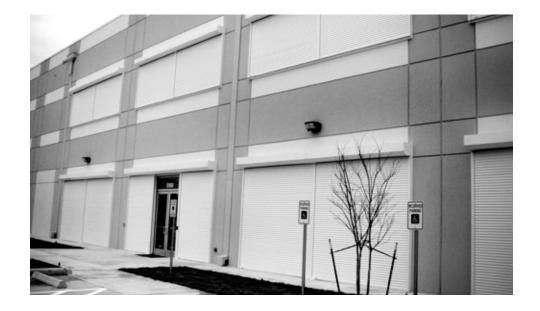

#### Maximum Strength

SecuraMax was designed with the strength and durability required to protect your home, business, or high security risk from wind borne debris and hurricane force winds.

## Code Approved

SecuraMax shutters are tested to the highest standards in the United States. Approved by the Texas Department of Insurance, Miami Dade County, and the Florida Building Code.